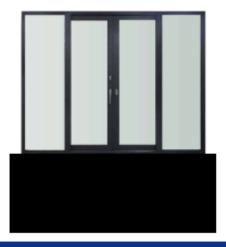

## 70 Casement doors and windows system

#### **Product Section Details**

#### **Product performance**

| Air<br>tightness | Water<br>tightness | Wind<br>pressure<br>resistance | Sound<br>insulation | Insulation property |
|------------------|--------------------|--------------------------------|---------------------|---------------------|
| ****             | ***                | ****                           | ****                | ****                |

- · Window sash, window frame, center support glue, center pin connection
- Standard glass, three glass two chamber 5+12A+5+12A+5 two glass one chamber:5+19A+5
- · Can do circular window, arc window
- · Aluminum alloy drain hole cover
- · Flexible foam isobaric adhesive strip
- · Hardware optional German HOPPE, domestic KINLONG