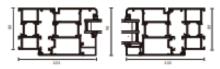

**Product Section Details**



### **Product performance**

| Air<br>tightness | Water<br>tightness | Wind<br>pressure<br>resistance | Sound insulation | Insulation property |
|------------------|--------------------|--------------------------------|------------------|---------------------|
| ****             | ★★☆<br>★★☆         | ****                           | ***              | *****               |



- Double-sided ultra-narrow opening fan design, no frame in the middle to block the line of sight, to maximize the lighting area The long strip micro-vent design introduces comfortable ventilation into the home and prevents children
- n from climbing the window Can make oversized glass



### Double flying wings doors and windows system/Stable Doors

#### Product Section Details 产品节点



#### Opening mode







### Product characteristics 产品特点

- Multi-function opening, door and window switch automatically
  - Aluminum alloy window frame glue, aluminum alloy
- window sash glue
   Special waterproof seal for frame and stick
   Patented soundproof leather strip to form multi-chamber
- neat insulation and noise reduction



# Oversized folding doors system

#### **Product Section Details**



#### **Product performance**

| Air<br>tightness | Water<br>tightness | Wind<br>pressure<br>resistance | Sound<br>insulation | Insulation property |
|------------------|--------------------|--------------------------------|---------------------|---------------------|
| ****             | ★★☆<br>★★☆         | ****                           | ***                 | *******<br>*****    |