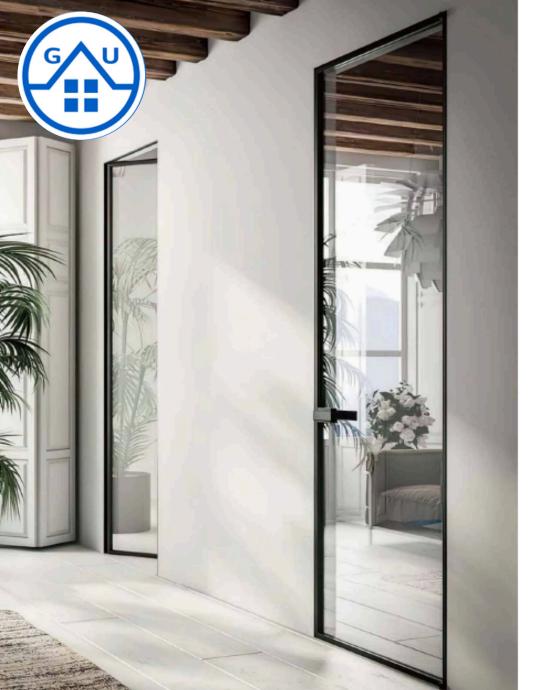

## 70 Casement doors and windows system

#### **Product Section Details**

#### **Product performance**

| Air<br>tightness | Water<br>tightness | Wind<br>pressure<br>resistance | Sound<br>insulation | Insulation property |
|------------------|--------------------|--------------------------------|---------------------|---------------------|
| ****             | ***                | ****                           | ****                | ****                |

- · Window sash, window frame, center support glue, center pin connection
- Standard glass, three glass two chamber 5+12A+5+12A+5 two glass one chamber:5+19A+5
- · Can do circular window, arc window
- · Aluminum alloy drain hole cover
- · Flexible foam isobaric adhesive strip
- · Hardware optional German HOPPE, domestic KINLONG