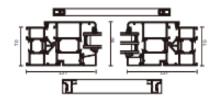

, all-match fashion



## 156 Heavy lift-sliding system



#### **Product performance**

| Air<br>tightness | Water<br>tightness | Wind<br>pressure<br>resistance | Sound<br>insulation | Insulation property |
|------------------|--------------------|--------------------------------|---------------------|---------------------|
| ****             | ★★☆<br>★★☆         | ****                           | ***                 | *****<br>***        |



#### **Product characteristics**

- Main material wall thickness 3.5mm, can do large opening
   Imported heavy lifting hardware system, can be opened
- Frame-wrapped cavity structure, better sealing perfor-
- A variety of glass configurations can meet a variety of scenarios



## Barrier-free casement doors system

#### **Product Section Details**



#### **Detail presentation**







- It can be perfectly integrated with other product systems Automatic lifting seal design, the watertightness of the high threshold structure can reach 700pa, which is a good solution to the watertightness of the external door The unique lock point lock seat design complies with the EU WK2 safety rating Integrated design, hardware and profiles to achieve high precision, the design can reach 120,000 times of repeated opening (national standard 100,000
- times), in line with more than 30 years of service life







## Curtain wall Parallel opening windows system

#### **Product Section Details**



#### **Product performance**

| Air<br>tightness | Water<br>tightness | Wind<br>pressure<br>resistance | Sound<br>insulation | Insulation property |
|-------