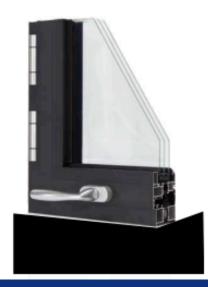

## 70 Casement doors and windows system

#### **Product Section Details**

- · Window sash, window frame, center support glue, center pin connection
- Standard glass, three glass two chamber 5+12A+5+12A+5 two glass one chamber:5+19A+5
- · Can do circular window, arc window
- · Aluminum alloy drain hole cover
- · Flexible foam isobaric adhesive strip
- · Hardware optional German HOPPE, domestic KINLONG