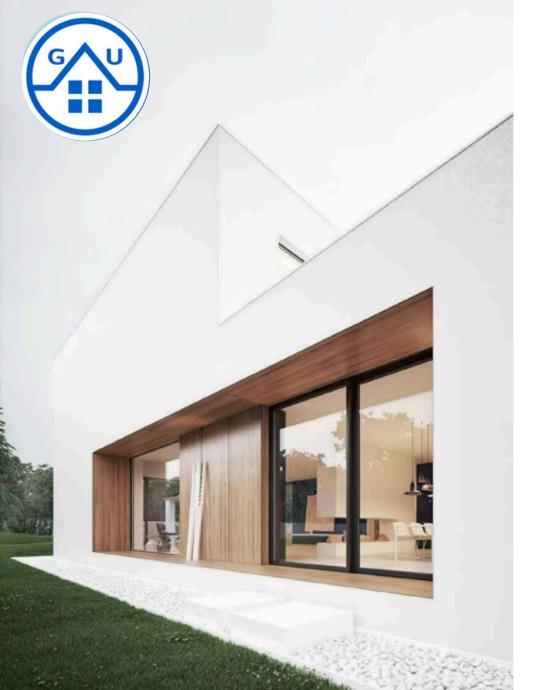

## 7018 Minimalist casement doors and windows system

#### **Product Section Details**

China national standard 68/T39529-2020 profile wall thickness 1.8mm

#### **Product performance**

| Air<br>tightness | Water<br>tightness | Wind<br>pressure<br>resistance | Sound<br>insulation | Insulation property |
|------------------|--------------------|--------------------------------|---------------------|---------------------|
| ****<br>***:     | ★★☆<br>★☆☆         | ****                           | ***                 | ****                |

- New national standard, wall thickness 1.8mm
- Optional and exclusive custom sculpting handle
- Three sealing strip design, insulation perfor-
- nance is more excellent

- Floor drain drainage system for doors and windows escort Balcony window customized solution, The view is reflected in the living room,
- making the home more comfortable