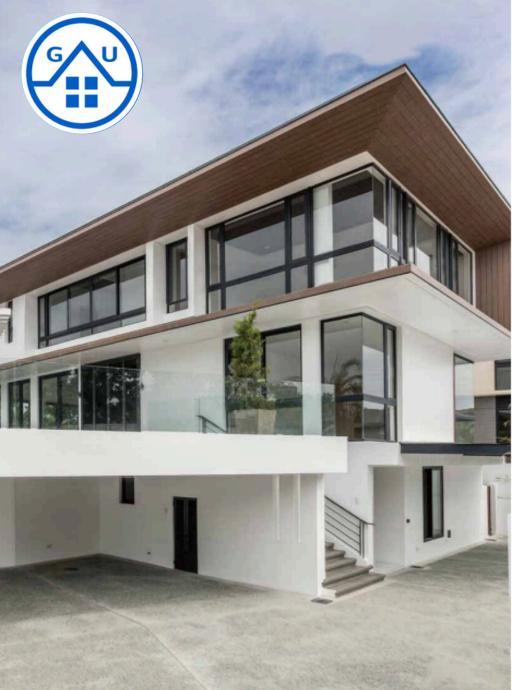

## 7018 Minimalist casement doors and windows system

#### **Product Section Details**

China national standard 68/T39529-2020 profile wall thickness 1.8mm

- New national standard, wall thickness 1.8mm
- Optional and exclusive custom sculpting handle
- Three sealing strip design, insulation perfor-
- nance is more excellent

- Floor drain drainage system for doors and windows escort Balcony window customized solution, The view is reflected in the living room,
- making the home more comfortable