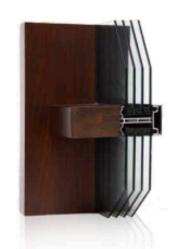

## 70 Casement doors and windows system

#### **Product Section Details**

- · Window sash, window frame, center support glue, center pin connection
- Standard glass, three glass two chamber 5+12A+5+12A+5 two glass one chamber:5+19A+5
- · Can do circular window, arc window
- · Aluminum alloy drain hole cover
- · Flexible foam isobaric adhesive strip
- · Hardware optional German HOPPE, domestic KINLONG