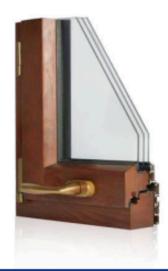

## 70 Casement doors and windows system

#### **Product Section Details**

#### **Product performance**

| Air<br>tightness | Water<br>tightness | Wind<br>pressure<br>resistance | Sound<br>insulation | Insulation property |
|------------------|--------------------|--------------------------------|---------------------|---------------------|
| ****             | ***                | ****                           | ****                | ****                |

- · Window sash, window frame, center support glue, center pin connection
- Standard glass, three glass two chamber 5+12A+5+12A+5 two glass one chamber:5+19A+5
- · Can do circular window, arc window
- · Aluminum alloy drain hole cover
- · Flexible foam isobaric adhesive strip
- · Hardware optional German HOPPE, domestic KINLONG