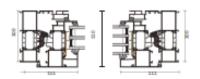

## 7018 Minimalist casement doors and windows system

#### **Product Section Details**

China national standard 68/T39529-2020 profile wall thickness 1.8mm

#### **Product performance**

| Air<br>tightness | Water<br>tightness | Wind<br>pressure<br>resistance | Sound<br>insulation | Insulation property |
|------------------|--------------------|--------------------------------|---------------------|---------------------|
| ****<br>***:     | ★★☆<br>★☆☆         | ****                           | ***                 | ****                |

- New national standard, wall thickness 1.8mm
- Optional and exclusive custom sculpting handle
- Three sealing strip design, insulation perfor-
- nance is more excellent

- Floor drain drainage system for doors and windows escort Balcony window customized solution, The view is reflected in the living room,
- making the home more comfortable