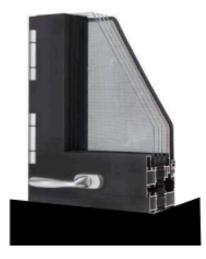

## 8018 Casement doors and windows system

#### **Product Section Details**

China national standard GB/ T39529-2020 profile wall thickness 1.8mm

#### **Product performance**

| Air<br>tightness | Water<br>tightness | Wind<br>pressure<br>resistance | Sound<br>insulation | Insulation property |
|------------------|--------------------|--------------------------------|---------------------|---------------------|
| ****             | ★★★<br>★★☆         | ****                           | ***                 | ****                |

#### **Product characteristics**

- New national standard 1.8mm profile Three glass two difference insulating glass standard 5+12A+5+19A+5,,K
   value is lower, two glass, one cham- ber:5+19A+5
- value is lower, two glass, one cham- ber :5+19A+5
   Flexible foam isobaric adhesive strip Can do circular window, arc window Patented soundproof tape Patented floor drain drainage system