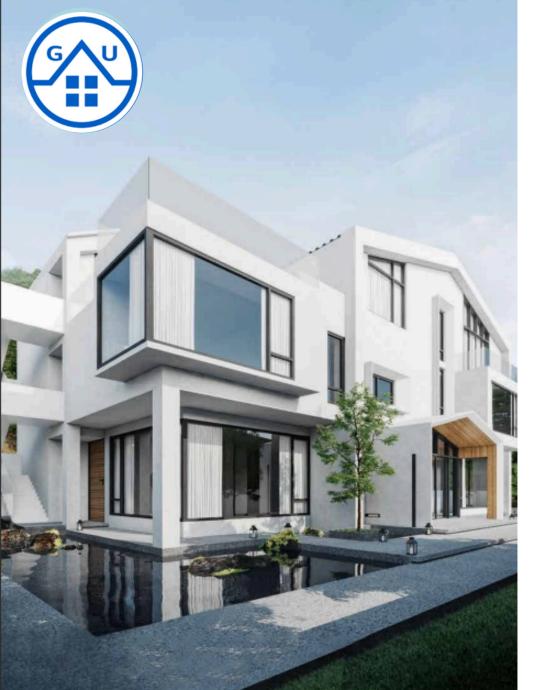

na national standard GB/T39529-2020 profile wall thickness 1.8mm

#### **Product performance**

| Air<br>tightness | Water<br>tightness | Wind<br>pressure<br>resistance | Sound<br>insulation | Insulation property |
|------------------|--------------------|--------------------------------|---------------------|---------------------|
| * ***            | ***                | ****                           | ***                 | ****<br>****        |



#### **Product characteristics**

0

 New national standard 1.8mm profile Four-glass threecavity glass comes standard 5+12A+5+12A+5+12A+5, with a lower K value, three glass, two chambers : 5+12A+5+12A+5 Integral bending EPDM foam isobaric adhesive strip Open removable diamond net Patented soundproof tape Patented floor drain drainage system



1018P Minimalist casement doors and windows system

#### **Product Section Details**



China national standard GB/ T39529-2020 profile wall thickness 1.8mm

#### **Product performance**

| Air<br>tightness | Water<br>tightness | Wind<br>pressure<br>resistance | Sound<br>insulation | Insulation property |
|------------------|--------------------|--------------------------------|---------------------|---------------------|
| ****             | ***                | ****                           | ***                 | ****                |



#### **Product characteristics**

- New national standard, wall thickness 1.8mm Frame fan flush, double inner opening, detachable
- Hidden hinge, optional custom engraving handle Three sealing strip design, insulation performance is more
- Floor drai