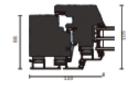

## 70 Casement doors and windows system

#### **Product Section Details**

#### **Product performance**

| Air<br>tightness | Water<br>tightness | Wind<br>pressure<br>resistance | Sound<br>insulation | Insulation property |
|------------------|--------------------|--------------------------------|---------------------|---------------------|
| ****             | ***                | ****                           | ****                | ****                |

- · Window sash, window frame, center support glue, center pin connection
- Standard glass, three glass two chamber 5+12A+5+12A+5 two glass one chamber:5+19A+5
- · Can do circular window, arc window
- · Aluminum alloy drain hole cover
- · Flexible foam isobaric adhesive strip
- · Hardware optional German HOPPE, domestic KINLONG