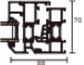

## 7018 Minimalist casement doors and windows system

#### **Product Section Details**

China national standard 68/T39529-2020 profile wall thickness 1.8mm

#### **Product performance**

| Air<br>tightness | Water<br>tightness | Wind<br>pressure<br>resistance | Sound<br>insulation | Insulation property |
|------------------|--------------------|--------------------------------|---------------------|---------------------|
| ****<br>***:     | ★★☆<br>★☆☆         | ****                           | ***                 | ****                |

- New national standard, wall thickness 1.8mm
- Optional and exclusive custom sculpting handle
- Three sealing strip design, insulation perfor-
- nance is more excellent

- Floor drain drainage system for doors and windows escort Balcony window customized solution, The view is reflected in the living room,
- making the home more comfortable