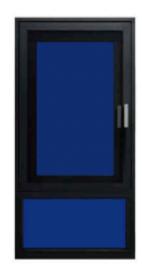

## 70 Casement doors and windows system

#### **Product Section Details**

#### **Product performance**

| Air<br>tightness | Water<br>tightness | Wind<br>pressure<br>resistance | Sound<br>insulation | Insulation property |
|------------------|--------------------|--------------------------------|---------------------|---------------------|
| ****             | ***                | ****                           | ****                | ****                |

- · Window sash, window frame, center support glue, center pin connection
- Standard glass, three glass two chamber 5+12A+5+12A+5 two glass one chamber:5+19A+5
- · Can do circular window, arc window
- · Aluminum alloy drain hole cover
- · Flexible foam isobaric adhesive strip
- · Hardware optional German HOPPE, domestic KINLONG