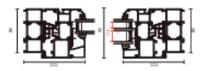

t performance**

| Air<br>tightness | Water<br>tightness | Wind<br>pressure<br>resistance | Sound<br>insulation | Insulation property |
|------------------|--------------------|--------------------------------|---------------------|---------------------|
| ****<br>***:     | ★★☆<br>★☆☆         | ****                           | ***                 | ****                |



- New national standard, wall thickness 1.8mm
- Optional and exclusive custom sculpting handle
- Three sealing strip design, insulation perfor-
- nance is more excellent

- Floor drain drainage system for doors and windows escort Balcony window customized solution, The view is reflected in the living room,
- making the home more comfortable



## 8018 Casement doors and windows system

#### **Product Section Details**



China national standard GB/ T39529-2020 profile wall thickness 1.8mm

#### **Product performance**

| Air<br>tightness | Water<br>tightness | Wind<br>pressure<br>resistance | Sound<br>insulation | Insulation property |
|------------------|--------------------|--------------------------------|---------------------|---------------------|
| ****             | ★★★<br>★★☆         | ****                           | ***                 | ****                |



#### **Product characteristics**

- New national standard 1.8mm profile Three glass two difference insulating glass standard 5+12A+5+19A+5,,K
   value is lower, two glass, one cham- ber:5+19A+5
- value is lower, two glass, one cham- ber :5+19A+5
   Flexible foam isobaric adhesive strip Can do circular window, arc window Patented soundpr