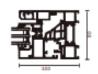

## 70 Casement doors and windows system

#### **Product Section Details**

#### **Product performance**

| Air<br>tightness | Water<br>tightness | Wind<br>pressure<br>resistance | Sound<br>insulation | Insulation property |
|------------------|--------------------|--------------------------------|---------------------|---------------------|
| ****             | ***                | ****                           | ****                | ****                |

- · Window sash, window frame, center support glue, center pin connection
- Standard glass, three glass two chamber 5+12A+5+12A+5 two glass one chamber:5+19A+5
- · Can do circular window, arc window
- · Aluminum alloy drain hole cover
- · Flexible foam isobaric adhesive strip
- · Hardware optional German HOPPE, domestic KINLONG