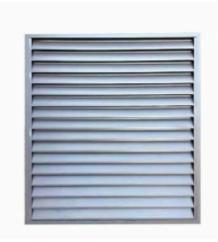

# 90 Micro-ventilation system

- Double-sided ultra-narrow opening fan design, no frame in the middle to block the line of sight, to maximize the lighting area The long strip micro-vent design introduces comfortable ventilation into the home and prevents children
- n from climbing the window Can make oversized glass