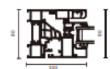

## 7018 Minimalist casement doors and windows system

#### **Product Section Details**

China national standard 68/T39529-2020 profile wall thickness 1.8mm