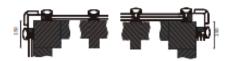

### Double flying wings doors and windows system/Stable Doors

#### Product Section Details 产品节点

#### Opening mode

### Product characteristics 产品特点

- Multi-function opening, door and window switch automatically
  - Aluminum alloy window frame glue, aluminum alloy
- window sash glue
   Special waterproof seal for frame and stick
   Patented soundproof leather strip to form multi-chamber
- neat insulation and noise reduction