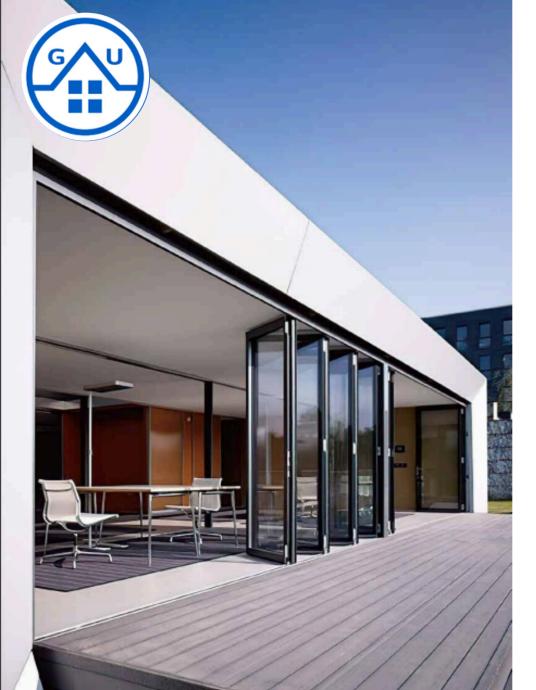

# Oversized folding doors system

#### **Product Section Details**

#### **Product performance**

| Air<br>tightness | Water<br>tightness | Wind<br>pressure<br>resistance | Sound<br>insulation | Insulation property |
|------------------|--------------------|--------------------------------|---------------------|---------------------|
| ****             | ★★☆<br>★★☆         | ****                           | ***                 | *******<br>*****    |

#### **Product characteristics**

- Custom accessories for folding doors
   The glass comes standard with 5+12A+5+12A+5
   Haida custom special EPDM automotive grade rubber strip
- Multiple opening combinations to meet different spatial applications