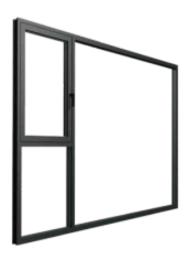

## 70 Casement doors and windows system

#### **Product Section Details**

- · Window sash, window frame, center support glue, center pin connection
- Standard glass, three glass two chamber 5+12A+5+12A+5 two glass one chamber:5+19A+5
- · Can do circular window, arc window
- · Aluminum alloy drain hole cover
- · Flexible foam isobaric adhesive strip
- · Hardware optional German HOPPE, domestic KINLONG