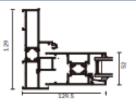

## 7018 Minimalist casement doors and windows system

#### **Product Section Details**

China national standard 68/T39529-2020 profile wall thickness 1.8mm

#### **Product performance**

| Air<br>tightness | Water<br>tightness | Wind<br>pressure<br>resistance | Sound<br>insulation | Insulation property |
|------------------|--------------------|--------------------------------|---------------------|---------------------|
| ****<br>***:     | ★★☆<br>★☆☆         | ****                           | ***                 | ****                |

- New national standard, wall thickness 1.8mm
- Optional and exclusive custom sculpting handle
- Three sealing strip design, insulation perfor-
- nance is more excellent

- Floor drain drainage system for doors and windows escort Balcony window customized solution, The view is reflected in the living room,
- making the home more comfortable