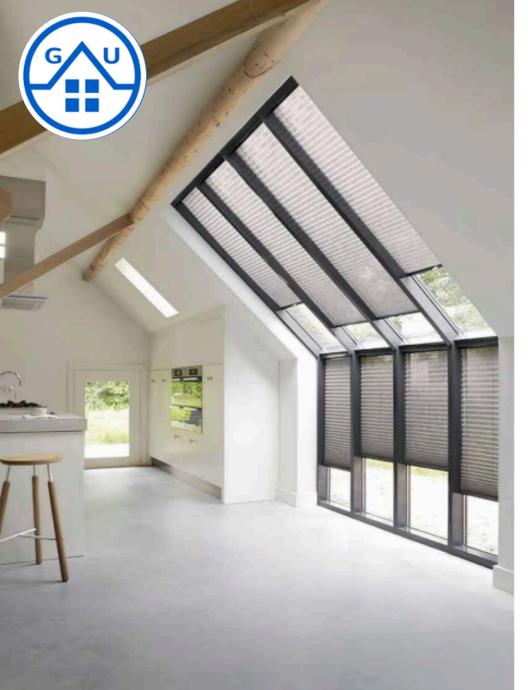

- New national standard, wall thickness 1.8mm
- Optional and exclusive custom sculpting handle
- Three sealing strip design, insulation perfor-
- nance is more excellent

- Floor drain drainage system for doors and windows escort Balcony window customized solution, The view is reflected in the living room,
- making the home more comfortable

### Product characteristics 产品特点

- New national standard, wall thickness 1.8mm Frame fan flush, double inner opening, detachable diamond mesh
- Hidden hinge, optional custom engraving handle
- Floor drain drainage system for doors and windows escort Balcony window customized solution, The view is reflected in the living room,
- naking the home more comfortable