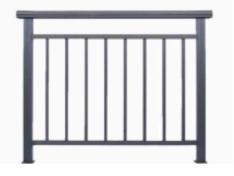

## Barrier-free casement doors system

#### **Product Section Details**

#### **Detail presentation**

- It can be perfectly integrated with other product systems Automatic lifting seal design, the watertightness of the high threshold structure can reach 700pa, which is a good solution to the watertightness of the external door The unique lock point lock seat design complies with the EU WK2 safety rating Integrated design, hardware and profiles to achieve high precision, the design can reach 120,000 times of repeated opening (national standard 100,000
- times), in line with more than 30 years of service life