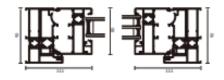

# Oversized folding doors system

#### **Product Section Details**

#### **Product performance**

| Air<br>tightness | Water<br>tightness | Wind<br>pressure<br>resistance | Sound<br>insulation | Insulation property |
|------------------|--------------------|--------------------------------|---------------------|---------------------|
| ****             | ★★☆<br>★★☆         | ****                           | ***                 | *******<br>*****    |

#### **Product characteristics**

- Custom accessories for folding doors
   The glass comes standard with 5+12A+5+12A+5
   Haida custom special EPDM automotive grade rubber strip
- Multiple opening combinations to meet different spatial applications