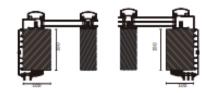

### Double flying wings doors and windows system/Stable Doors

#### Product Section Details 产品节点

#### Opening mode

### Product characteristics 产品特点

- Multi-function opening, door and window switch automatically
  - Aluminum alloy window frame glue, aluminum alloy
- window sash glue
   Special waterproof seal for frame and stick
   Patented soundproof leather strip to form multi-chamber
- neat insulation and noise reduction