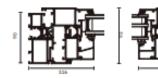

#### **Product Section Details**

#### **Product Section Details**

China national standard 68/T39529-2020 profile wall thickness 1.8mm