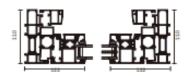

## 70 Casement doors and windows system

#### **Product Section Details**

#### **Product performance**

| Air<br>tightness | Water<br>tightness | Wind<br>pressure<br>resistance | Sound<br>insulation | Insulation property |
|------------------|--------------------|--------------------------------|---------------------|---------------------|
| ****             | ***                | ****                           | ****                | ****                |

- · Window sash, window frame, center support glue, center pin connection
- Standard glass, three glass two chamber 5+12A+5+12A+5 two glass one chamber:5+19A+5
- · Can do circular window, arc window
- · Aluminum alloy drain hole cover
- · Flexible foam isobaric adhesive strip
- · Hardware optional German HOPPE, domestic KINLONG