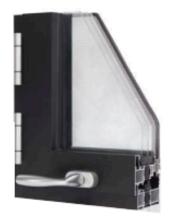

## 70 Casement doors and windows system

#### **Product Section Details**

#### **Product performance**

| Air<br>tightness | Water<br>tightness | Wind<br>pressure<br>resistance | Sound<br>insulation | Insulation property |
|------------------|--------------------|--------------------------------|---------------------|---------------------|
| ****             | ***                | ****                           | ****                | ****                |

- · Window sash, window frame, center support glue, center pin connection
- Standard glass, three glass two chamber 5+12A+5+12A+5 two glass one chamber:5+19A+5
- · Can do circular window, arc window
- · Aluminum alloy drain hole cover
- · Flexible foam isobaric adhesive strip
- · Hardware optional German HOPPE, domestic KINLONG