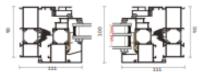

## 8018 Casement doors and windows system

#### **Product Section Details**

China national standard GB/ T39529-2020 profile wall thickness 1.8mm

#### **Product performance**

| Air<br>tightness | Water<br>tightness | Wind<br>pressure<br>resistance | Sound<br>insulation | Insulation property |
|------------------|--------------------|--------------------------------|---------------------|---------------------|
| ****             | ★★★<br>★★☆         | ****                           | ***                 | ****                |

#### **Product characteristics**

- New national standard 1.8mm profile Three glass two difference insulating glass standard 5+12A+5+19A+5,,K
   value is lower, two glass, one cham- ber:5+19A+5
- value is lower, two glass, one cham- ber :5+19A+5
   Flexible foam isobaric adhesive strip Can do circular window, arc window Patented soundproof tape Patented floor drain drainage system