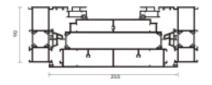

## Curtain wall Parallel opening windows system

#### **Product Section Details**



#### **Product performance**

| Air<br>tightness | Water<br>tightness | Wind<br>pressure<br>resistance | Sound<br>insulation | Insulation property |
|------------------|--------------------|--------------------------------|---------------------|---------------------|
| ****             | ***                | ****                           | ***                 | ****                |

- National standard 6033T-5 original ecological aluminum alloy aluminum
- KINLONG upgraded high precision flat push handle, AF
- Glass configuration 5+12A+5+12A+5
  Haida customized special EPDM rubber strip
- Heavy duty flat push relative chain
- -0
- . .



# 90 Micro-ventilation system

#### **Product Section Details**



### **Product performance**

| Air<br>tightness | Water<br>tightness | Wind<br>pressure<br>resistance | Sound insulation | Insulation property |
|------------------|--------------------|--------------------------------|------------------|---------------------|
| ****             | ★★☆<br>★★☆         | ****                           | ***              | *****               |



- Double-sided ultra-narrow opening fan design, no frame in the middle to block the line of sight, to maximize the lighting area The long strip micro-vent design introduces comfortable ventilation into the home and prevents children
- n from climbing the window Can make oversized glass



### Double flying wings doors and windows system/Stable Doors

#### Product Section Details 产品节点



#### Opening mode







###