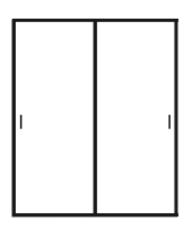

## Extremely narrow sliding doors system

#### **Product Section Details**

#### Product performance

| Air<br>tightness | Water<br>tightness | Wind<br>pressure<br>resistance | Sound insulation | Insulation property |
|------------------|--------------------|--------------------------------|------------------|---------------------|
| /                | /                  | /                              | /                | /                   |

#### **Product characteristics**

- Extremely narrow frame, visible surface is only 16mm, landing transparent
- Standard 6mm tempered glass, safe and secure

  Special profile, 2.0mm wall thickness, stable and firm
- Special profile, 2.0mm wall thickness, stable and firm Special matching handle, parallel to the border, beautiful and practical
- Classic elegant black, all-match fashion