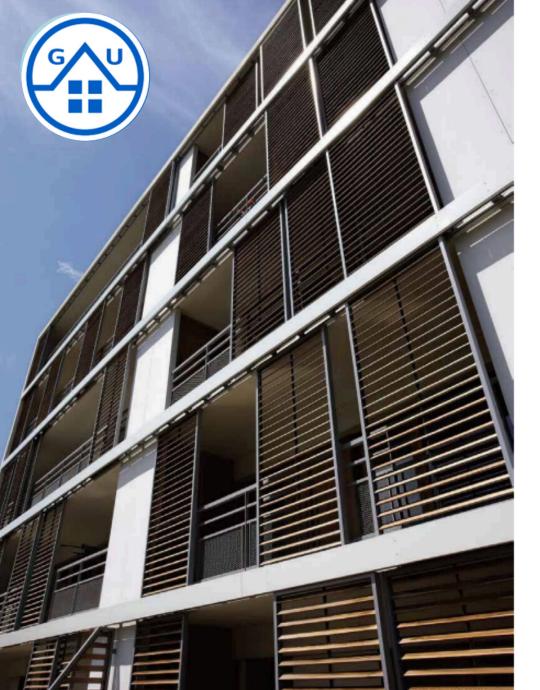

# 90 Micro-ventilation system

#### **Product Section Details**

### **Product performance**

| Air<br>tightness | Water<br>tightness | Wind<br>pressure<br>resistance | Sound insulation | Insulation property |
|------------------|--------------------|--------------------------------|------------------|---------------------|
| ****             | ★★☆<br>★★☆         | ****                           | ***              | *****               |

- Double-sided ultra-narrow opening fan design, no frame in the middle to block the line of sight, to maximize the lighting area The long strip micro-vent design introduces comfortable ventilation into the home and prevents children
- n from climbing the window Can make oversized glass