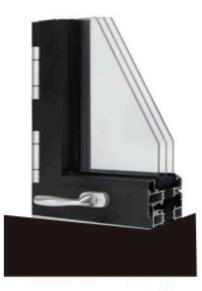

## Extremely narrow sliding doors system

#### **Product Section Details**

#### Product performance

| Air<br>tightness | Water<br>tightness | Wind<br>pressure<br>resistance | Sound insulation | Insulation property |
|------------------|--------------------|--------------------------------|------------------|---------------------|
| /                | /                  | /                              | /                | /                   |

#### **Product characteristics**

- Extremely narrow frame, visible surface is only 16mm, landing transparent
- Standard 6mm tempered glass, safe and secure

  Special profile, 2.0mm wall thickness, stable and firm
- Special profile, 2.0mm wall thickness, stable and firm Special matching handle, parallel to the border, beautiful and practical
- Classic elegant black, all-match fashion