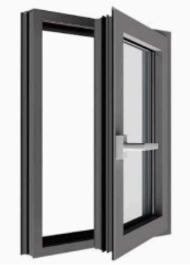

## 70 Casement doors and windows system

- · Window sash, window frame, center support glue, center pin connection
- Standard glass, three glass two chamber 5+12A+5+12A+5 two glass one chamber:5+19A+5
- · Can do circular window, arc window
- · Aluminum alloy drain hole cover
- · Flexible foam isobaric adhesive strip
- · Hardware optional German HOPPE, domestic KINLONG