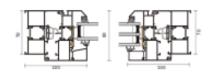

## 70 Casement doors and windows system

#### **Product Section Details**

- · Window sash, window frame, center support glue, center pin connection
- Standard glass, three glass two chamber 5+12A+5+12A+5 two glass one chamber:5+19A+5
- · Can do circular window, arc window
- · Aluminum alloy drain hole cover
- · Flexible foam isobaric adhesive strip
- · Hardware optional German HOPPE, domestic KINLONG