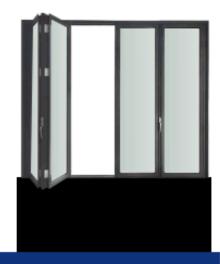

# Oversized folding doors system

#### **Product Section Details**

#### **Product performance**

| Air<br>tightness | Water<br>tightness | Wind<br>pressure<br>resistance | Sound<br>insulation | Insulation property |
|------------------|--------------------|--------------------------------|---------------------|---------------------|
| ****             | ★★☆<br>★★☆         | ****                           | ***                 | *******<br>*****    |

#### **Product characteristics**

- Custom accessories for folding doors
   The glass comes standard with 5+12A+5+12A+5
   Haida custom special EPDM automotive grade rubber strip
- Multiple opening combinations to meet different spatial applications