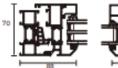

## 70 Casement doors and windows system

#### **Product Section Details**

#### **Product performance**

| Air<br>tightness | Water<br>tightness | Wind<br>pressure<br>resistance | Sound<br>insulation | Insulation property |
|------------------|--------------------|--------------------------------|---------------------|---------------------|
| ****             | ***                | ****                           | ****                | ****                |

- · Window sash, window frame, center support glue, center pin connection
- Standard glass, three glass two chamber 5+12A+5+12A+5 two glass one chamber:5+19A+5
- · Can do circular window, arc window
- · Aluminum alloy drain hole cover
- · Flexible foam isobaric adhesive strip
- · Hardware optional German HOPPE, domestic KINLONG