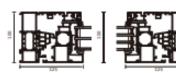

## 70 Casement doors and windows system

#### **Product Section Details**

- · Window sash, window frame, center support glue, center pin connection
- Standard glass, three glass two chamber 5+12A+5+12A+5 two glass one chamber:5+19A+5
- · Can do circular window, arc window
- · Aluminum alloy drain hole cover
- · Flexible foam isobaric adhesive strip
- · Hardware optional German HOPPE, domestic KINLONG